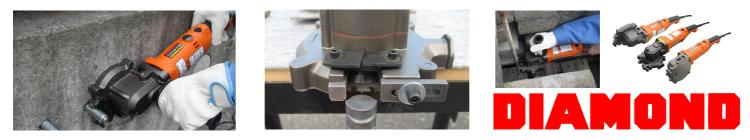

## **DFC-20A FLUSH CUTTING SAW**

The new addition to the DIAMOND line of electric tools for the construction industry, it's a multipurpose cutting tool that can be used on a lot of different materials found on the job: rebar, all-thread rod, locks, chain, EMT conduit, copper pipe, steel rods, etc. It's excellent for cutting material flush with concrete.

Get rid of unwanted protruding rebars or anchor bolts by cutting them cleanly at surface level.

3 way side handle

Your DIAMOND distributor is:

Produce openings quickly.

180° rotating grip

Excellent for narrow places