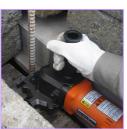

## **DFC-20A FLUSH CUTTING SAW**

The new addition to the DIAMOND line of electric tools for the construction industry, it's a multipurpose cutting tool that can be used on a lot of different materials found on the job: rebar, all-thread rod, locks, chain, EMT conduit, copper pipe, steel rods, etc. It's excellent for cutting material flush with concrete.

Get rid of unwanted protruding rebars or anchor bolts by cutting them cleanly at surface level.

3 way side handle

Your DIAMOND distributor is:

Produce openings quickly.

180° rotating grip

Excellent for narrow places