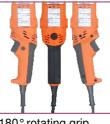

Get rid of unwanted protruding rebars or anchor bolts by cutting them cleanly at surface level.

3 way side handle

Your DIAMOND distributor is:

Produce openings quickly.

180° rotating grip

Excellent for narrow places