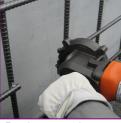

Get rid of unwanted protruding rebars or anchor bolts by cutting them cleanly at surface level.

3 way side handle

Your DIAMOND distributor is:

Produce openings quickly.

180° rotating grip

Excellent for narrow places