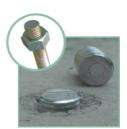

Get rid of unwanted protruding rebars or anchor bolts by cutting them cleanly at surface level.

3 way side handle

Your DIAMOND distributor is:

Produce openings quickly.

180° rotating grip

Excellent for narrow places